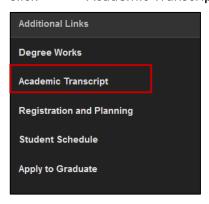

## How do I view my unofficial academic transcript?

- 1. Log into Pirate Port with your Pirate ID and Passphrase.
- 2. Click on the Student Self Service Card.

3. Click on Student Profile.

4. Click on the Academic Transcript link.