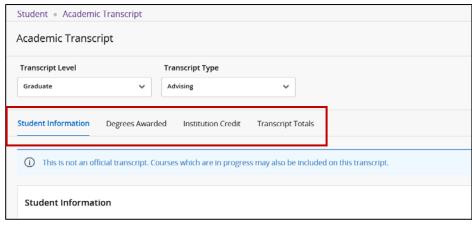

5. Select the Transcript Level.

6. Select the Transcript Type.

7. Unofficial Student Academic Transcript will appear on the screen. Transfer courses are listed on the top of the Transcript. Institutional Courses are listed next, in order of academic terms enrolled. Transcript Totals and Courses in Progress are found at the bottom of the Transcript. Use the tabs to easily navigate the transcript.