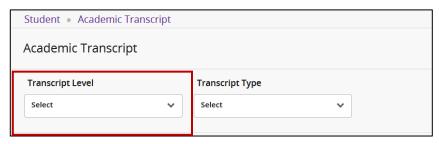

5. Select the Transcript Level.

6. Select the Transcript Type.

7. Unofficial Student Academic Transcript will appear on the screen. Transfer courses are listed on the top of the Transcript. Institutional Courses are listed next, in order of academic terms enrolled. Transcript Totals and Courses in Progress are found at the bottom of the Transcript. Use the tabs to easily navigate the transcript.