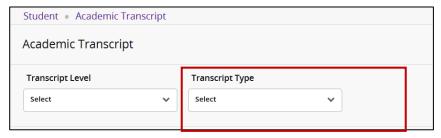

5. Select the Transcript Level.

6. Select the Transcript Type.

7. Unofficial Student Academic Transcript will appear on the screen. Transfer courses are listed on the top of the Transcript. Institutional Courses are listed next, in order of academic terms enrolled. Transcript Totals and Courses in Progress are found at the bottom of the Transcript. Use the tabs to easily navigate the transcript.