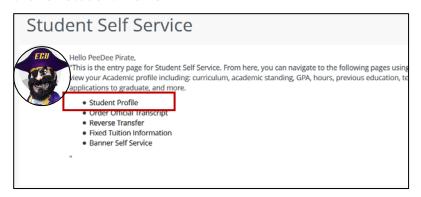

## How do I view my unofficial academic transcript?

- 1. Log into Pirate Port with your Pirate ID and Passphrase.
- 2. Click on the Student Self Service Card.

3. Click on Student Profile.

4. Click on the Academic Transcript link.