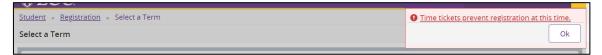

If it is not your scheduled time to register you will get the error message "Time tickets prevent registration at this time". Your scheduled time to register depends on your total earned hours. Total earned hours can be viewed in Prepare for Registration, your student profile or on your Degree Works audit. Review the registration schedule located at

https://registrar.ecu.edu/registration-schedule/ to determine your time for registration.

6. The default window for adding a class (when no classes have been added) is the Find Classes window.

| <b>BECU</b>                                                                            |                                                                     | * 💿    |
|----------------------------------------------------------------------------------------|---------------------------------------------------------------------|--------|
| Student • Registration • Se                                                            | lect a Term • Register for Classes                                  |        |
| Register for Classes                                                                   |                                                                     |        |
| Find Classes Enter CRNs Schedu                                                         | lle and Options                                                     |        |
| Career Withdrawals<br>Withdrawal Credits Used : 0<br>Withdrawal Credits Remaining : 16 |                                                                     |        |
| Enter Your Search Criteria 0<br>Term: Spring 2022                                      |                                                                     |        |
| Subject                                                                                |                                                                     |        |
| Course Number                                                                          |                                                                     |        |
| Keyword                                                                                |                                                                     |        |
| Level                                                                                  |                                                                     |        |
| Attribute                                                                              |                                                                     |        |
| Schedule Type                                                                          |                                                                     |        |
|                                                                                        | Search Clear > Advanced Search                                      |        |
| Display or hide additional registration inform                                         | ation using Ctrl + Alt + V. Use Ctrl + Alt + C to reset all panels. |        |
| Panels -                                                                               |                                                                     | Submit |