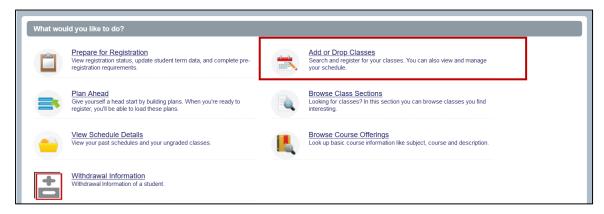

## How to Register for Classes

- 1. Log into Pirate Port.
- 2. Click on the Registration & Planning Card.

3. Click on the Add or Drop Classes link.

4. Select Registration Term from the Terms Open for Registration pull down menu.