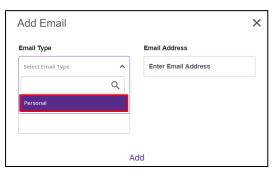

3. Click the Personal Information button.

4. Under the Email section, click Add New.

5. In the pop-up window, select Personal from the Email Type pull-down menu.

6. Enter your personal email in the Email Address field.

7. Click Add to save.