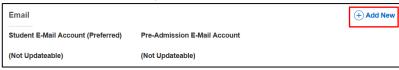

3. Click the Personal Information button.

4. Under the Email section, click Add New.

5. In the pop-up window, select Personal from the Email Type pull-down menu.

6. Enter your personal email in the Email Address field.