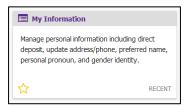

## How to add a personal email address to "My Information"

- 1. Log into Pirate Port using your Pirate ID and Passphrase. <u>https://pirateport.ecu.edu/</u>
- 2. Click the My Information card in Pirate Port.