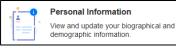

3. Click the Personal Information button.

4. Under the Email section, click Add New.

5. In the pop-up window, select Personal from the Email Type pull-down menu.

6. Enter your personal email in the Email Address field.