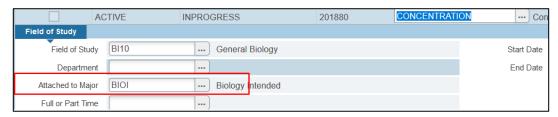

15. Delete the code in the Attached to major field

16. Click the ... next to the Field of study field.

17. Select attached concentrations.

18. Reselect the Concentration attached to the declared Major and click OK.