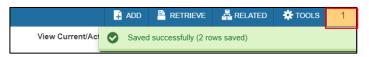

- 19. Click the Save button | SAVE | in the bottom right corner of the screen to save the record.
- 20. A confirmation message will display confirming the record was updated successfully.
- 21. Click the yellow message icon to clear the message.