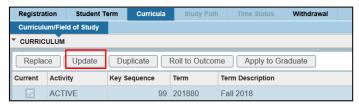

8. Click the Update button.

9. Click OK on any messages (if displayed).

10. Click the Next section button in the bottom left hand corner of the screen to move to the Field of Study section.

11. In the field of Study section, click the look up button on the Field of study field.