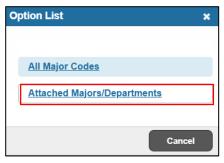

12. In the Options List pop up box, click Attached Majors/Departments link.

13. Select the major from the list of majors in the Majors/Departments pop box and click OK.

14. Click the concentration in the field of study.