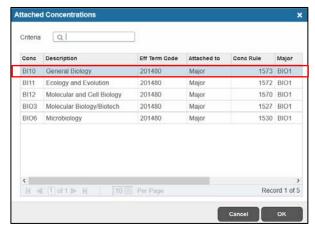

15. Delete the code in the Attached to major field

16. Click the ... next to the Field of study field.

17. Select attached concentrations.

18. Reselect the Concentration attached to the declared Major and click OK.

- 19. Click the Save button | SAVE | in the bottom right corner of the screen to save the record.
- 20. A confirmation message will display confirming the record was updated successfully.
- 21. Click the yellow message icon to clear the message.