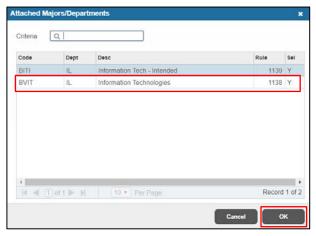

12. In the Options List pop up box, click Attached Majors/Departments link.

13. Select the major from the list of majors in the Majors/Departments pop box and click OK.

14. Click the concentration in the field of study.