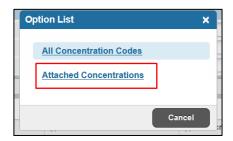

15. Delete the code in the Attached to major field

16. Click the ... next to the Field of study field.

17. Select attached concentrations.

18. Reselect the Concentration attached to the declared Major and click OK.