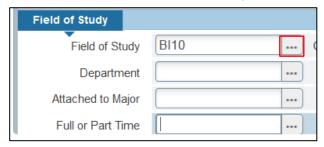

15. Delete the code in the Attached to major field

16. Click the ... next to the Field of study field.

17. Select attached concentrations.

18. Reselect the Concentration attached to the declared Major and click OK.