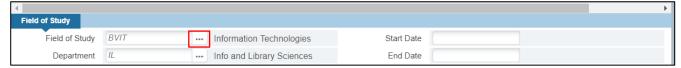

8. Click the Update button.

9. Click OK on any messages (if displayed).

10. Click the Next section button in the bottom left hand corner of the screen to move to the Field of Study section.

11. In the field of Study section, click the look up button on the Field of study field.

12. In the Options List pop up box, click Attached Majors/Departments link.

13. Select the major from the list of majors in the Majors/Departments pop box and click OK.

14. Click the concentration in the field of study.