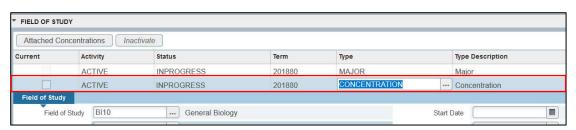

12. In the Options List pop up box, click Attached Majors/Departments link.

13. Select the major from the list of majors in the Majors/Departments pop box and click OK.

14. Click the concentration in the field of study.

15. Delete the code in the Attached to major field

16. Click the ... next to the Field of study field.

17. Select attached concentrations.

18. Reselect the Concentration attached to the declared Major and click OK.