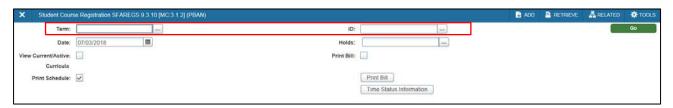

- 4. Enter the following information in the search screen:
  - a. The Current Term Code or Admitted Term code if student is not admitted in Current Term.
  - b. Banner ID

- 5. Click the Go button to find the record.
- 6. If student has hold on their record, enter the override code (if you have access) and click next block. If you do not have access to override a hold please contact <u>regis@ecu.edu</u> to update the student's banner record for you.
- 7. Click on the Curricula Tab.