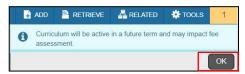

8. Click the Update button.

9. Click OK on any messages (if displayed).

10. Click the Next section button in the bottom left hand corner of the screen to move to the Field of Study section.

11. In the field of Study section, click the look up button on the Field of study field.