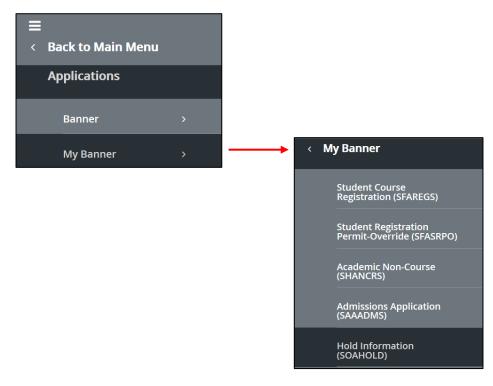

## My Banner

- 1. Log in to Banner 9 Admin Pages.
- 2. At the Banner 9 Admin Pages home screen type My Banner in the search box and press enter.

3. Click in the list of pages on the left side of the screen to activate the navigation bar.

12. Click the Application icon icon on the main navigation bar on the left side of the screen o access your My Banner from the Applications menu.