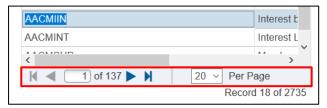

4. Click the Object\* column header to sort the pages in alphabetical order.

| Object *      | Description |
|---------------|-------------|
| **SSB_MASKING | Use for S   |
| AAAACKN       | Dues Acl    |
| AAAACKR       | Dues Acł    |
| AAAADJS       | Dues Adj    |