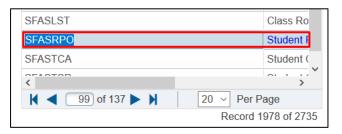

5. Use the navigation bar to search for the pages you frequently use.

6. DOUBLE CLICK the page you would like to add to your My Banner. The line will turn BLUE.

7. Click the Insert Selection button to add the page to your list.

| Object Type |             |                  | Object Selection |                                      |
|-------------|-------------|------------------|------------------|--------------------------------------|
| Object *    | Description |                  | Object           | Description                          |
| SFAREGS     | Student (   |                  | SFAREGS          | Student Course Registration          |
| SFARFND     | Registrat   |                  | SFASRPO          | Student Registration Permit-Override |
| SFARGFE     | Registrat   |                  | SHANCRS          | Academic Non-Course                  |
| SFARGRP     | Student F   |                  | SAAADMS          | Admissions Application               |
| SFARGTC     | Third Par   |                  | SOAHOLD          | Hold Information                     |
| SFARHST     | Student F   |                  |                  |                                      |
| SFARMSG     | Registrat   |                  |                  |                                      |
| SFARORL     | Drop Ros    |                  |                  |                                      |
| SFAROVR     | Registrat   | Insert Selection |                  |                                      |
| SFARQSS     | Enrollme    | Remove Selection |                  |                                      |
| SFARQST     | Enrollme    | Insert All       |                  |                                      |
| SFARSTS     | Course F    | Remove All       |                  |                                      |
| SFARWLP     | Reserved    |                  |                  |                                      |
| SFASCPR     | Student (   |                  |                  |                                      |
| SFASCRE     | Student (   |                  |                  |                                      |
| SFASLST     | Class Ro    |                  |                  |                                      |
| SFASRPO     | Student F   |                  |                  |                                      |
| SFASTCA     | Student (   |                  |                  |                                      |
| SFASTSR     | Student (   |                  |                  |                                      |