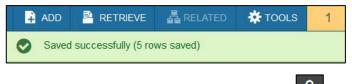

8. Click the Save button SAVE to save my banner.

9. A confirmation message will be displayed indicating that it has save successfully.

- 10. Log out of Banner 9 by clicking the Lock icon on the main navigation bar on the left side of the screen.
- 11. Log back in.