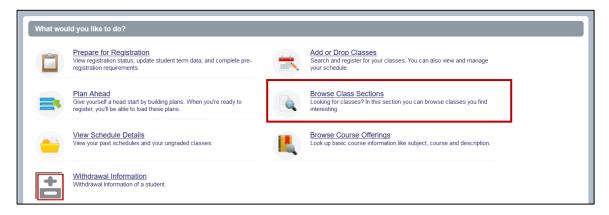

## How to do I search for an online class?

- 1. Log into Pirate Port.
- 2. Click on the Registration & Planning Card.

3. Click on Browse Class Sections link.

4. Select Registration Term from the Terms Open for Registration pull down menu.