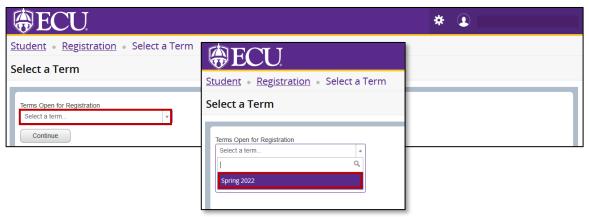

## How to do I search for an online class?

- 1. Log into Pirate Port.
- 2. Click on the Registration & Planning Card.

3. Click on Browse Class Sections link.

4. Select Registration Term from the Terms Open for Registration pull down menu.

- 5. Click Continue.
- 6. Enter Online Synchronous or Online Asynchronous in Delivery Methods field.
  - Online Synchronous classes means that students are required to log in and participate in class at a specific time each week.
  - Online Asynchronous classes allows students to view instructional materials each week at any time they choose