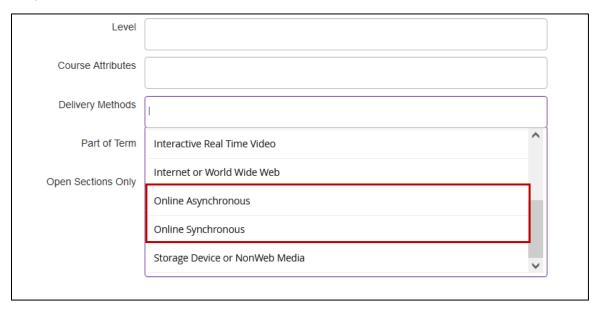

- 5. Click Continue.
- 6. Enter Online Synchronous or Online Asynchronous in Delivery Methods field.
  - Online Synchronous classes means that students are required to log in and participate in class at a specific time each week.
  - Online Asynchronous classes allows students to view instructional materials each week at any time they choose