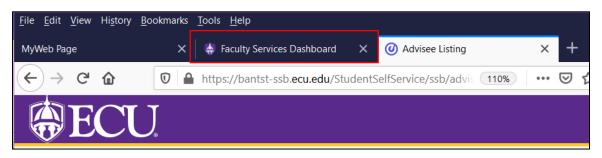

10. To return to the Faculty and Advisor Dashboard, click the Faculty Services Dashboard tab in the browser.

When you exit out of Faculty and Advisor Self Service, always use **Sign Out** at the top of the page, and then exit out of the web browser.